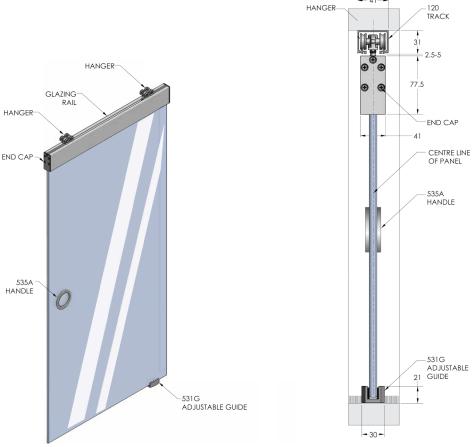

## FRAMELESS GLASS TRACK & FITTINGS

Frameless glass sliding doors create seamless workspaces and dramatic luxury for homes.

...an elegant, attractive, space-saving solution

## In Detail

Floor to ceiling sliding panels can only be improved with the use of glass. Open plan interiors allow daylight to flood rooms which would otherwise be limited to only dull ambient or harsh task lighting in homes and offices.