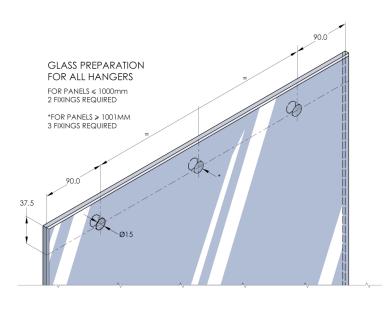

## FRAMELESS GLASS TRACK & FITTINGS

Frameless glass sliding doors create seamless workspaces and dramatic luxury for homes.

...an elegant, attractive, space-saving solution

## In Detail

Floor to ceiling sliding panels can only be improved with the use of glass. Open plan interiors allow daylight to flood rooms which would otherwise be limited to only dull ambient or harsh task lighting in homes and offices.