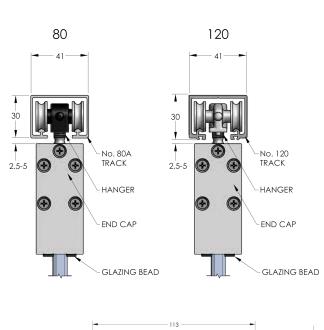

## FRAMELESS GLASS TRACK & FITTINGS

Frameless glass sliding doors create seamless workspaces and dramatic luxury for homes.

...an elegant, attractive, space-saving solution