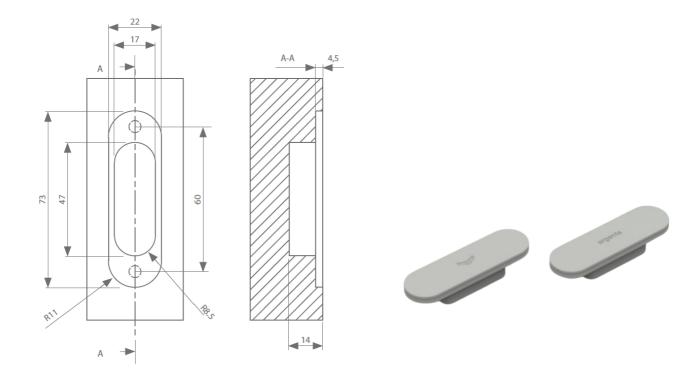

# MAGNOTICA PRO

The magnotica pro is a magnetic and contactless door closer which holds interior doors shut without the need for a door handle or latch. Because there are no moving parts, the door can be opened and closed completely without making any noise.

The magnotica pro is ideal in combination with all argenta pivoting hinges and the argenta® invisidoor door frames. The contactless door closer can be used both vertically (reveal of the door leaf) and horizontally (top of the door leaf) on any type of door frame.