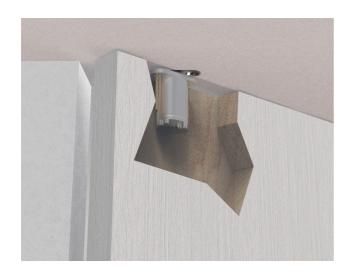

#### PIVOTICA 45

The Pivotica (45kg) is a concealed pivot hinge for interior pivot doors up to 45kg in weight. The kit includes the Magnotica®, a contactless door-closing magnetic catch in a grey finish.

This compact pivot hinge Kit is easy to install and ideal for today's new builds or renovations. The Pivotica pivot is the perfect solution whether you are using single, double or floor-to-ceiling doors. It will hold the door at 90 degrees or closed and it is suitable for use with floors with underfloor heating.

This innovative pivot hinge even allows for the pivot point on the door to be chosen freely (at a minimum of 40 mm from the side of the door) enabling doors to be rotated from the middle if wanted.





# **FEATURES**

| Max Door Size  | 3000mm High<br>1500mm Wide |
|----------------|----------------------------|
| Door Thickness | Min. 40mm                  |
| Door Weight    | Max 45kg                   |
| Opening Angle  | Max 180°                   |
| Fix Position   | +90°   -90°                |



### **Pivotica**

Thanks to the argenta pivotica architects can use spaces and walls creatively, seeing how the pivot hinge does not require a door frame and the door can be aligned perfectly with the wall. All parts of this pivot hinge are rust-resistant.

The argenta pivotica is suitable for indoor use of both modern residential buildings as well as public buildings and offices. The argenta pivotica is preferably used in combination with the argenta magnotica Pro, a contactless doorma