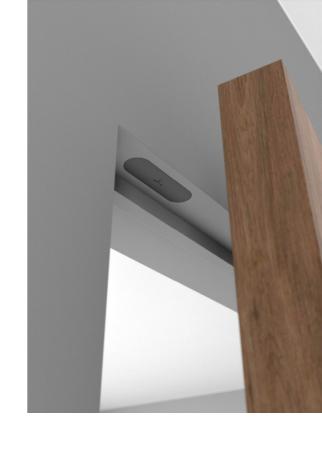

# MAGNOTICA PRO

The magnotica pro is a magnetic and contactless door closer which holds interior doors shut without the need for a door handle or latch. Because there are no moving parts, the door can be opened and closed completely without making any noise.

The magnotica pro is ideal in combination with all argenta pivoting hinges and the argenta® invisidoor door frames. The contactless door closer can be used both vertically (reveal of the door leaf) and horizontally (top of the door leaf) on any type of door frame.