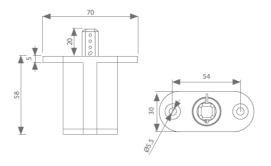

votica is suitable for indoor use of both modern residential buildings as well as public buildings and offices. The argenta pivotica is preferably used in combination with the argenta magnotica Pro, a contactless doormagnet. See next page.

# What are the benefits?

#### Ease of use

- Easy installation
- Opening angle in both directions up to 150°
- Fixed settings at 90° in both directions
- Free choice of rotating position (hinge point)
- Adjustable outlining (straight outlining)
- Pivot system to be mounted in the doorpanel and not (as usual) in the floor or ceiling

#### Safety

## Safety

• Child-friendly (easy to open)

#### **Aesthetics**

- Invisible
- Available for floor-to-ceiling-height doors
- Invisible door closer

#### Upper part door opening



#### Upper part in door leaf



#### Base part in door leaf



#### Base part in floor



# MAGNOTICA PRO

The magnotica pro is a magnetic and contactless door closer which holds interior doors shut without the need for a door handle or latch. Because there are no moving parts, the door can be opened and closed completely without making any noise.

The magnotica pro is ideal in combination with all argenta pivoting hinges and the argenta® invisidoor door frames. The contactless door closer can be used both vertically (reveal of the door leaf) and horizontally (top of the door leaf) on any type of door frame.



- No moving parts to wear out
- Silent mechanism due to no friction
- Door can be opened and closed noiselessly without a door handle or latch
- Doors are quick and easy to open and close
- Perfect integration i