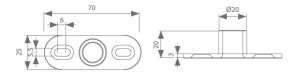

rust-resistant.

The argenta pivotica is suitable for indoor use of both modern residential buildings as well as public buildings and offices. The argenta pivotica is preferably used in combination with the argenta magnotica Pro, a contactless doormagnet. See next page.

# What are the benefits?

#### Ease of use

- Easy installation
- Opening angle in both directions up to 150°
- Fixed settings at 90° in both directions
- Free choice of rotating position (hinge point)
- Adjustable outlining (straight outlining)
- Pivot system to be mounted in the doorpanel and not (as usual) in the floor or ceiling

#### Safety

## Safety

• Child-friendly (easy to open)

#### **Aesthetics**

- Invisible
- Available for floor-to-ceiling-height doors
- Invisible door closer

#### Upper part door opening



#### Upper part in door leaf



#### Base part in door leaf



#### Base part in floor



# MAGNOTICA PRO

The magnotica pro is a magnetic and contactless door closer which holds interior doors shut without the need for a door handle or latch. Because there are no moving parts, the door can be opened and closed completely without making any noise.

The magnotica pro is ideal in combination with all argenta pivoting hinges and the argenta® invisidoor door frames. The contactless door closer can be used both vertically (reveal of the door leaf) and horizontally (top of the door leaf) on any type of door frame.



- No moving parts to wear out
- Silent mechanism due to no friction
- Door can be opened and closed noiselessly without a door handle or latch
- Doors are quick and easy to open a