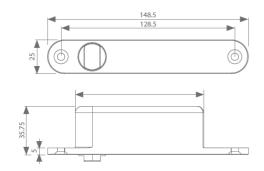

# MAGNOTICA PRO

The magnotica pro is a magnetic and contactless door closer which holds interior doors shut without the need for a door handle or latch. Because there are no moving parts, the door can be opened and closed completely without making any noise.

The magnotica pro is ideal in combination with all argenta pivoting hinges and the argenta® invisidoor door frames. The contactless door closer can be used both vertically (reveal of the door leaf) and horizontally (top of the door leaf) on any type of door frame.