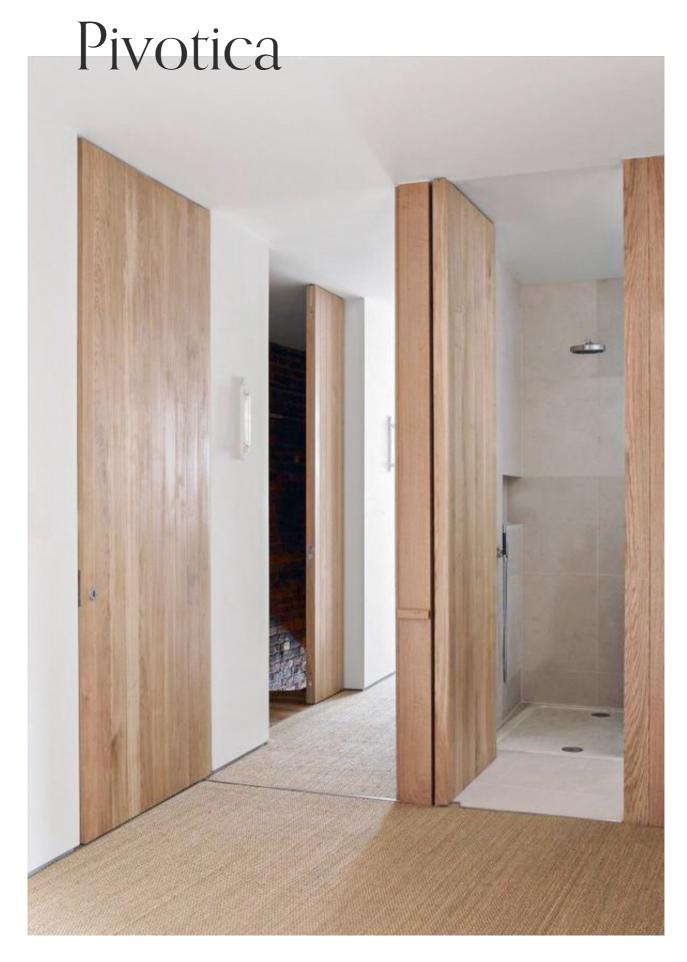

#### PIVOTICA 45

The Pivotica (45kg) is a concealed pivot hinge for interior pivot doors up to 45kg in weight. The kit includes the Magnotica®, a contactless door-closing magnetic catch in a grey finish.

This compact pivot hinge Kit is easy to install and ideal for today's new builds or renovations. The Pivotica pivot is the perfect solution whether you are using single, double or floor-to-ceiling doors. It will hold the door at 90 degrees or closed and it is suitable for use with floors with underfloor heating.

This innovative pivot hinge even allows for the pivot point on the door to be chosen freely (at a minimum of 40 mm from the side of the door) enabling doors to be rotated from the middle if wanted.

### **Pivotica**

Thanks to the argenta pivotica architects can use spaces and walls creatively, seeing how the pivot hinge does not require a door frame and the door can be aligned perfectly with the wall. All parts of this pivot hinge are rust-resistant.

The argenta pivotica is suitable for indoor use of both modern residential buildings as well as public buildings and offices. The argenta pivotica is preferably used in combination with the argenta magnotica Pro, a contactless doormagnet. See next page.