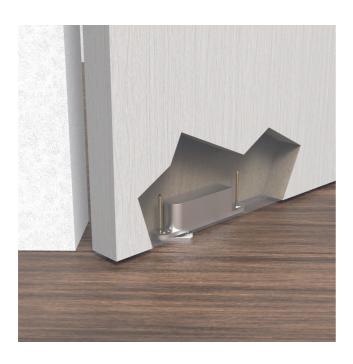

e Kit is easy to install and ideal for today's new builds or renovations. The Pivotica pivot is the perfect solution whether you are using single, double or floor-to-ceiling doors. It will hold the door at 90 degrees or closed and it is suitable for use with floors with underfloor heating.

This innovative pivot hinge even allows for the pivot point on the door to be chosen freely (at a minimum of 40 mm from the side of the door) enabling doors to be rotated from the middle if wanted.





# **FEATURES**

| Max Door Size  | 3000mm High<br>1500mm Wide |
|----------------|----------------------------|
| Door Thickness | Min. 40mm                  |
| Door Weight    | Max 45kg                   |
| Opening Angle  | Max 180°                   |
| Fix Position   | +90°   -90°                |



### **Pivotica**

Thanks to the argenta pivotica architects can use spaces and walls creatively, seeing how the pivot hinge does not require a door frame and the door can be aligned perfectly with the wall. All parts of this pivot hinge are rust-resistant.

The argenta pivotica is suitable for indoor use of both modern residential buildings as well as public buildings and offices. The argenta pivotica is preferably used in combination with the argenta magnotica Pro, a contactless doormagnet. See next page.

# What are the benefits?

#### Ease of use

- Easy installation
- Opening angle in both directions up to 150°
- Fixed settings at 90° in both directions
- Free choice of rotating position (hinge point)
- Adjustable outlining (straight outlining)
- Pivot system to be mounted in the doo