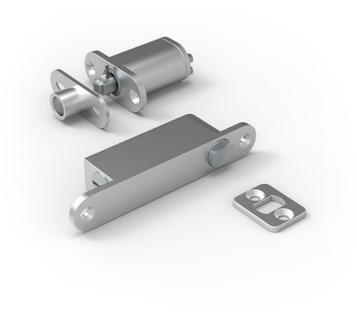

#### PIVOTICA 45

The Pivotica (45kg) is a concealed pivot hinge for interior pivot doors up to 45kg in weight. The kit includes the Magnotica®, a contactless door-closing magnetic catch in a grey finish.

# MAGNOTICA PRO

The magnotica pro is a magnetic and contactless door closer which holds interior doors shut without the need for a door handle or latch. Because there are no moving parts, the door can be opened and closed completely without making any noise.

The magnotica pro is ideal in combination with all argenta pivoting hinges and the argenta® invisidoor door frames. The contactless door closer can be used both vertically (reveal of the door leaf) and horizontally (top of the door leaf) on any type of door frame.

- No moving parts to wear out
- Silent mechanism due to no friction
- Door can be opened and closed noiselessly without a door handle or latch
- Doors are quick and easy to open and close
- Perfect integration in the argenta invisidoor DL or 2.0 possible
- Ideal for doors to walk-in closets or storerooms
- Perfect for keeping pivoting doors in their closed position
- Thanks to the extra cover plate the screws are concealed
- · Available in white, black or grey