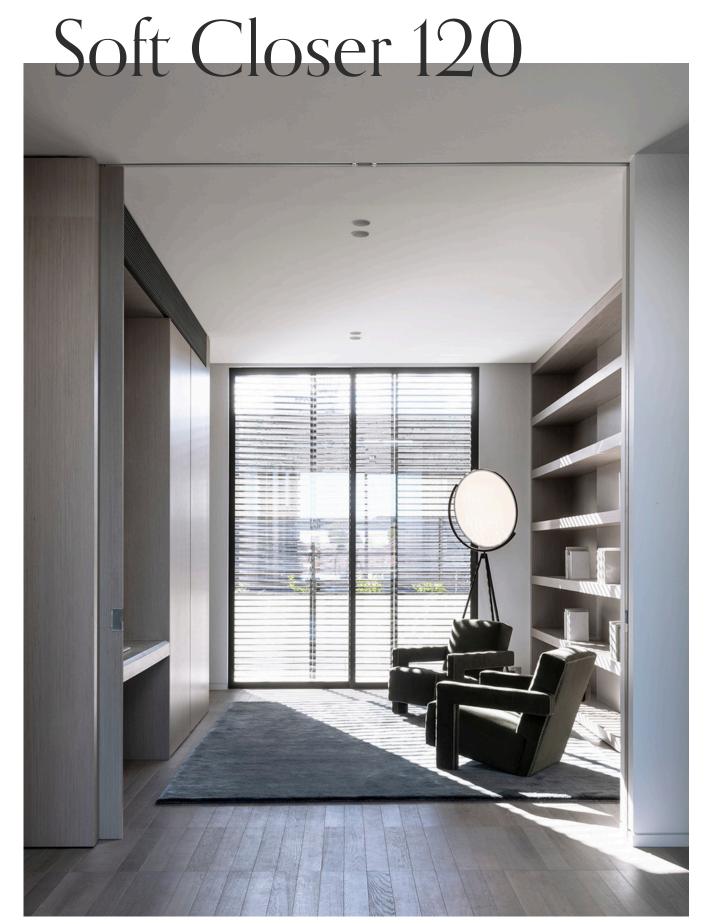

## Triline's new soft close accessory is available for Hercules, Zero Clearance and Frameless Glass cavity sliders with doors weighing up to 120kg.

The neat design allows the device to be housed inside the track ensuring minimum clearances between the track and door are maintained.

The Soft Close 120 is easy to install and simple to operate as the spring and damper work together to control the door. The mechanism catches the moving door and reduces its speed before drawing it towards the jamb ensuring a quiet and soft stop every time. This reduction in speed also means little fingers are kept safe from slamming doors.