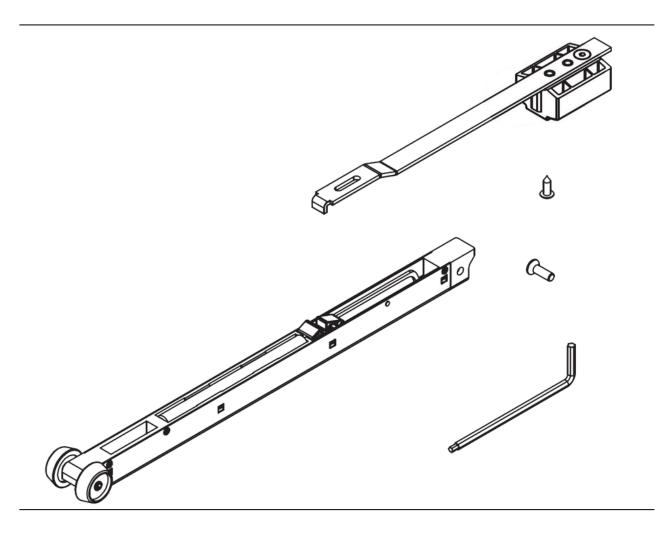

## Triline's new soft close accessory is available for Hercules, Zero Clearance and Frameless Glass cavity sliders with doors weighing up to 120kg.

The neat design allows the device to be housed inside the track ensuring minimum clearances between the track and door are maintained.

The Soft Close 120 is easy to install and simple to operate as the spring and damper work together to control the door. The mechanism catches the moving door and reduces its speed before drawing it towards the jamb ensuring a quiet and soft stop every time. This reduction in speed also means little fingers are kept safe from slamming doors.