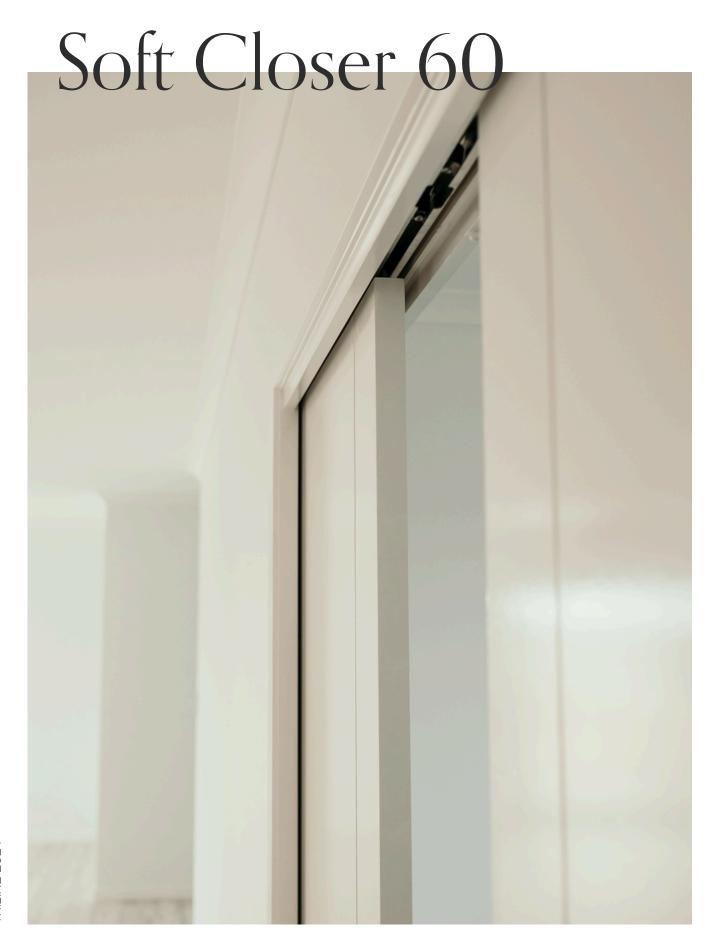

## SOFT CLOSER 60

## Triline's soft close accessory is available for our standard Phoenix and Pro-Line60 cavity sliders with doors weighing up to 60kg.

The neat design allows the device to be housed inside the track which allows for installation if you decide to incorporate this addition to you cavity at a later time.

The Soft Close 60 is easy to install and simple to operate as the spring and damper work together to control the door. The mechanism catches the moving door and reduces its speed before drawing it towards the jamb ensuring a quiet and soft stop every time. This reduction in speed also means little fingers are kept safe from slamming doors.