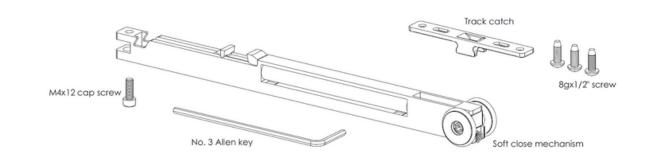

## Triline's soft close accessory is available for our standard Phoenix and Pro-Line60 cavity sliders with doors weighing up to 60kg.

The neat design allows the device to be housed inside the track which allows for installation if you decide to incorporate this addition to you cavity at a later time.

The Soft Close 60 is easy to install and simple to operate as the spring and damper work together to control the door. The mechanism catches the moving door and reduces its speed before drawing it towards the jamb ensuring a quiet and soft stop every time. This reduction in speed also means little fingers are kept safe from slamming doors.