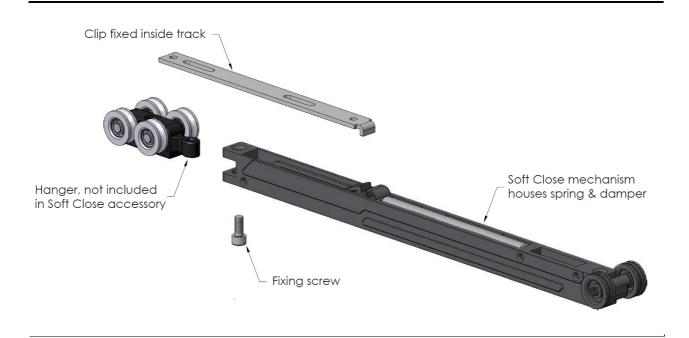

## Triline's new soft close accessory is available for Hercules, Concept and Zero Clearance cavity sliders with doors weighing up to 80kg.

The neat design allows the device to be housed inside the track ensuring minimum clearances between the track and door are maintained.

The Soft Close 80 is easy to install and simple to operate as the spring and damper work together to control the door. The mechanism catches the moving door and reduces its speed before drawing it towards the jamb ensuring a quiet and soft stop every time. This reduction in speed also means little fingers are kept safe from slamming doors.