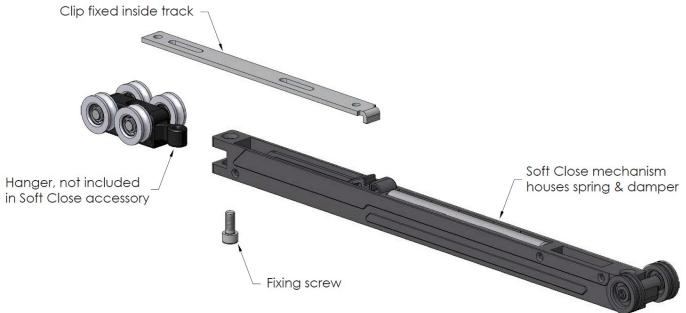

## **SOFT CLOSE 80**

Triline's new soft close accessory is available for Hercules, Concept and Zero Clearance cavity sliders with doors weighing up to 80kg.

The neat design allows the device to be housed inside the track ensuring minimum clearances between the track and door are maintained.

The Soft Close 80 is easy to install and simple to operate as the spring and damper work together to control the door. The mechanism catches the moving door and reduces its speed before drawing it towards the jamb ensuring a quiet and soft stop every time. This reduction in speed also means little fingers are kept safe from slamming doors.