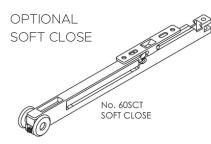

Hangers come standard with a steel bracket and four nylon tyred wheels with precision bearings. Clip stops provided but can be upgraded to a soft close device for improved operation.

sales@triline.net.au

# 6. FIT CLIP STOPS OR SOFT CLOSERS

Clip Stop - 1 each end. Outer screws fixing. Inner screw adjusts strength of clipping. Soft close - install as per INST60SCT.

Product imporovement is a continuous process & specifications are subject to change without notice. © COPYRIGHT 2024 E&OE