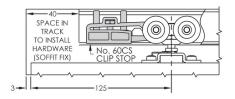

# 6. FIT CLIP STOPS OR SOFT CLOSERS

Clip Stop - 1 each end. Outer screws fixing. Inner screw adjusts strength of clipping. Soft close - install as per INST60SCT.

Product imporovement is a continuous process & specifications are subject to change without notice. © COPYRIGHT 2024 E&OE