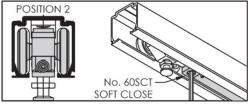

# 6. FIT CLIP STOPS OR SOFT CLOSERS

Clip Stop - 1 each end. Outer screws fixing. Inner screw adjusts strength of clipping. Soft close - install as per INST60SCT.

Product imporovement is a continuous process & specifications are subject to change without notice. © COPYRIGHT 2024 E&OE