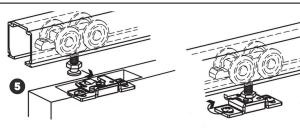

# 3. HANG DOOR

Insert wheels into the track. Place the door in line with the track and insert hanger bolt head into the slot in the hanger plate. Lock the bolt in place with the lock tabs. 5