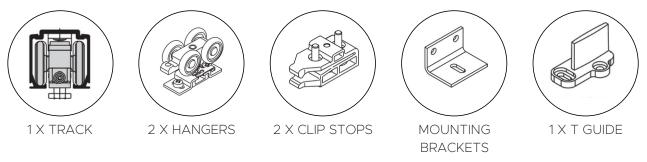

# ProLine 60 Surface Slider

COMPONENTS

The aluminium track may be fitted directly to the lintel, in single or multiple lines, or face fitted to the lintel using a single line of brackets.

Fascia accessory with end caps also available on request.

Hangers come standard with a steel bracket and four nylon tyred wheels with precision bearings. Clip stops provided but can be upgraded to a soft close device for improved operation.

sales@triline.net.au