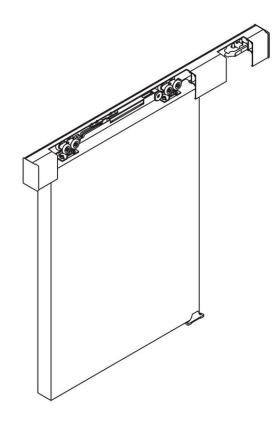

# 3. HANG DOOR

Insert wheels into the track. Place the door in line with the track and insert hanger bolt head into the slot in the hanger plate. Lock the bolt in place with the lock tabs. 5

#### 4. ADJUST PANEL

Screw bolt in or out of hanger to adjust panel height. Adjust height so panel is square.