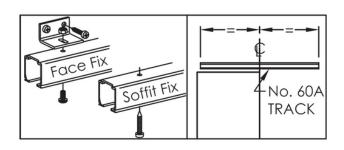

### 1. FIX TRACK

Ensure the track is mounted parallel to the floor. Soffit Fix: position 8g screws first 50mm in from each end and then every 450mm approx centres. Face Fix: use L shaped bracket (see qty chart below)

| Track Length | 2000mm | 3000mm | 4000mm | 6000mm |
|--------------|--------|--------|--------|--------|
| Bracket Qty  | 5      | 8      | 10     | 15     |