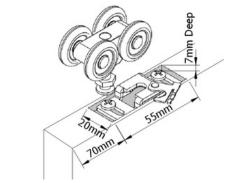

# 2. ATTACH HARDWARE TO PANEL

Rebate two 7mm deep (max) recesses in the top of the door 70mm in from each end. Fit hanger plates to the top of the door, one in each recess, with the lock tabs both on the same side of the door.