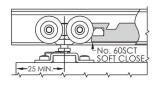

# 6. FIT CLIP STOPS OR SOFT CLOSERS

Clip Stop - 1 each end. Outer screws fixing. Inner screw adjusts strength of clipping. Soft close - install as per INST60SCT.

Product imporovement is a continuous process & specifications are subject to change without notice. © COPYRIGHT 2024 E&OE