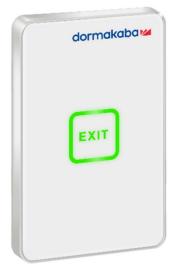

## 90 09M Touchless Switch

The unique low-profile 90 09M touchless switch is a contactless actuator utilising capacitive proximity technology. Upon activation, the aesthetically pleasing backlight design will change colour from white to green with an optional audible beep. The touchless switch is also supported by a mechanical override function in the event of power or electronic failure. The 90 09M also offers a selectable open time between 1~15 seconds and a typical detection zone setting of 25~50mm for different installation environments to reduce unwanted activations.

## **Key Features**

- Hands free reduces the spread of germs and bacteria
- Selectable unlock time (1~15 seconds)
- Variable voltage 12~24VDC
- Visible colour change and audible beep (optional) when activated
- Mechanical press button override in event of power failure
- Optional EXIT or HAND wave gesture
- Mounts on single gang electrical box