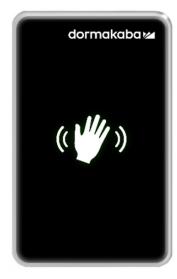

## 90 09M Touchless Switch

The unique low-profile 90 09M touchless switch is a contactless actuator utilising capacitive proximity technology. Upon activation, the aesthetically pleasing backlight design will change colour from white to green with an optional audible beep. The touchless switch is also supported by a mechanical override function in the event of power or electronic failure. The 90 09M also offers a selectable open time between 1~15 seconds and a typical detection zone setting of 25~50mm for different installation environments to reduce unwanted activations.

## **Key Features**

- Hands free reduces the spread of germs and bacteria
- Selectable unlock time (1~15 seconds)
- Variable voltage 12~24VDC
- Visible colour change and audible beep (optional) when activated
- Mechanical press button override in event of power failure
- Optional EXIT or HAND wave gesture
- Mounts on single gang electrical box